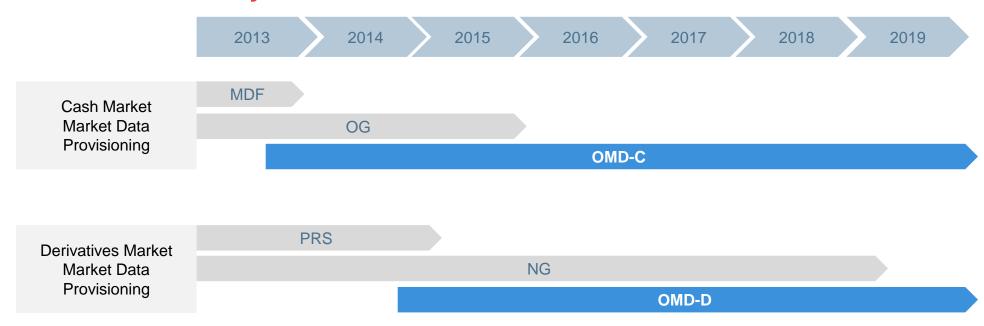

## **Market Continuity**

OMD is the only market data provisioning system in Cash Market. It will be the same in Derivatives Market after HKATS/DCASS Upgrade.

To ensure market continuity, it is important to: