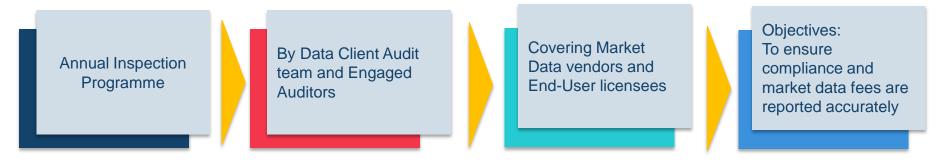

## **Data Audit and Compliance**

#### 2018 Inspection Programme

- Take a chance to review your usage and reporting of Securities and Derivatives market data usages services
- > For any Non-Compliance Incidents or Violations:
  - ☐ HKEX-IS reserves the right to **seek compensation and damages**
  - ☐ Including 40% penalty interest on the underpaid sum
  - □ Charge *inspection cost* if underpaid sum is 5% or more of the Licence Fees actually paid