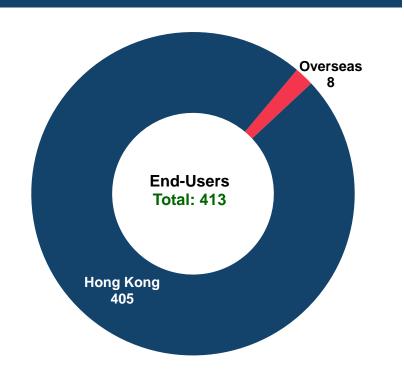

#### **Market Data End-User**

| Exchange Participants     | 402 |
|---------------------------|-----|
| Non-Exchange Participants | 11  |

As of Aug 2018