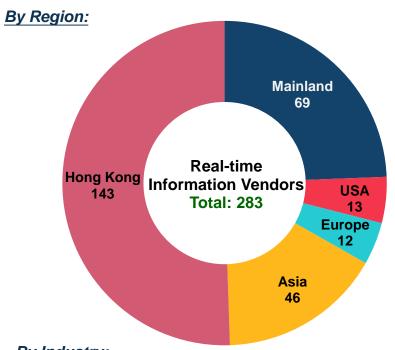

## 2018 Updates Market Overview – Real-time Data Vendors

■ Mainland + Overseas
■ Hong Kong Mainland 69 (49%) **Overseas** 71 (51%) 2012 2013 2014 2015 2016 Aug 

Number of Real-time Data Vendors almost doubled in the past 5 years

#### **Client Overview – Real Time Data Clients**

#### **By Industry:**

| Information business                            | 72 |
|-------------------------------------------------|----|
| Exchange Participants & affiliates              | 99 |
| Banks, buy-sides & other financial institutions | 56 |
| Mainland Brokers                                | 25 |

| Media                                | 10 |
|--------------------------------------|----|
| Telecommunications service providers | 3  |
| System vendors                       | 15 |
| Niche players                        | 3  |

#### **Market Data End-User**

| Exchange Participants     | 402 |
|---------------------------|-----|
| Non-Exchange Participants | 11  |

As of Aug 2018