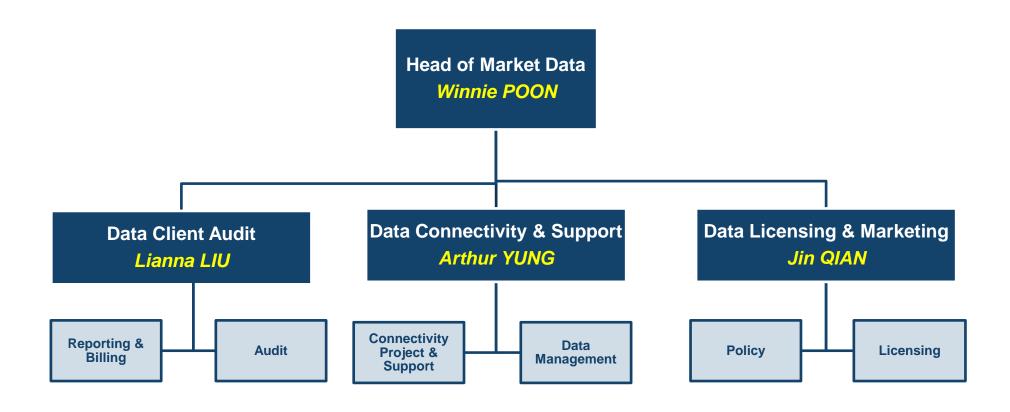

s thereof. The information set out in this presentation is provided on an "as is" and "as available" basis and may be amended or changed. It is not a substitute for professional advice which takes account of your specific circumstances and nothing in this document constitutes legal advice. HKEX shall not be responsible or liable for any loss or damage, directly or indirectly, arising from the use of or reliance upon any information provided in this presentation.



#### **AGENDA**

1 Market Overview and Updates – Winnie Poon, Head of Market Data

2 Business Initiatives – Jin Qian, Data Licensing and Marketing

3 Upcoming Client Activities – Arthur Yung, Data Connectivity and Support

4 Payment Initiative and Audit Programme – Lianna Liu, Data Client Audi

5 Q&A



## **Structure Update**





## 2018 Updates Market Overview – Real-time Data Vendors

■ Mainland + Overseas
■ Hong Kong Mainland 69 (49%) **Overseas** 71 (51%) 2012 2013 2014 2015 2016 Aug 

Number of Real-time Data Vendors almost doubled in the past 5 years



#### **Client Overview – Real Time Data Clients**

#### **Market Data Vendor**



#### **By Industry:**

| Information business                            | 72 |
|-------------------------------------------------|----|
| Exchange Participants & affiliates              | 99 |
| Banks, buy-sides & other financial institutions | 56 |
| Mainland Brokers                                | 25 |

| Media                                | 10 |
|--------------------------------------|----|
| Telecommunications service providers | 3  |
| System vendors