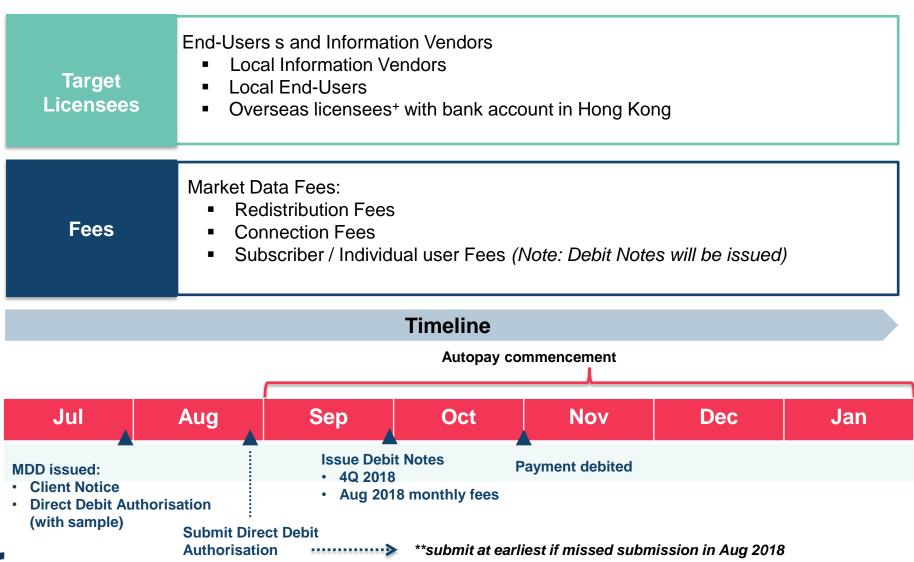

## **2018 Initiative – Autopay Arrangement**

## **2018 Initiative – Autopay Arrangement**

| iote注意: l                                                                                                                            | 接付款:                                                                                                                                                                                                                                                                                                                    | <b>發付款授權書</b>                                                                                                                                                                                                                                                                                                                                                                                                                                                                                                                                                                                                                                                                                                                                                                                                                                                                                                                                                                                                                                                                                                                                                                                                                                                                                                                                                                                                                                                                                                                                                                                                                                                                                                                                                                                                                                                                                                                                                                                                                                                                                                                                                                                                                                                                     |                                                                                                                       |                                                                                                | e 🖽 1                                                                    |                                                                            | lay 🛮                                                                                                                                                                                                                                   | / mor                                                                               | nth )                                                     | H / 1                                                         | year (                       | *                                                 |                                                    |                                      |  |
|--------------------------------------------------------------------------------------------------------------------------------------|-------------------------------------------------------------------------------------------------------------------------------------------------------------------------------------------------------------------------------------------------------------------------------------------------------------------------|-----------------------------------------------------------------------------------------------------------------------------------------------------------------------------------------------------------------------------------------------------------------------------------------------------------------------------------------------------------------------------------------------------------------------------------------------------------------------------------------------------------------------------------------------------------------------------------------------------------------------------------------------------------------------------------------------------------------------------------------------------------------------------------------------------------------------------------------------------------------------------------------------------------------------------------------------------------------------------------------------------------------------------------------------------------------------------------------------------------------------------------------------------------------------------------------------------------------------------------------------------------------------------------------------------------------------------------------------------------------------------------------------------------------------------------------------------------------------------------------------------------------------------------------------------------------------------------------------------------------------------------------------------------------------------------------------------------------------------------------------------------------------------------------------------------------------------------------------------------------------------------------------------------------------------------------------------------------------------------------------------------------------------------------------------------------------------------------------------------------------------------------------------------------------------------------------------------------------------------------------------------------------------------|-----------------------------------------------------------------------------------------------------------------------|------------------------------------------------------------------------------------------------|--------------------------------------------------------------------------|----------------------------------------------------------------------------|-----------------------------------------------------------------------------------------------------------------------------------------------------------------------------------------------------------------------------------------|-------------------------------------------------------------------------------------|-----------------------------------------------------------|---------------------------------------------------------------|------------------------------|---------------------------------------------------|----------------------------------------------------|--------------------------------------|--|
|                                                                                                                                      | Kowlo on Central Post O<br>non-HSBC customers, p<br>72677 號匯數服務自動轉展中<br>3. Your Direct Debit Auth                                                                                                                                                                                                                       | ease return the completed form to the ffice, Kowloon, Hong Kong, You male lease complete and return this form to 心・念示可提出需要上程財政立直接付款 orisation set up request will normall your form. 在一般情况下,本行居在表现                                                                                                                                                                                                                                                                                                                                                                                                                                                                                                                                                                                                                                                                                                                                                                                                                                                                                                                                                                                                                                                                                                                                                                                                                                                                                                                                                                                                                                                                                                                                                                                                                                                                                                                                                                                                                                                                                                                                                                                                                                                                                | ny also set<br>to your ba<br>授權 •知肃:<br>y be proc                                                                     | up the dire<br>ker. 知麗<br>經豐客戶,第<br>essed with                                                 | ect debi<br>重要容戶<br>依火填寫<br>in 4 wo                                      | tauthori<br>,簡素已<br>滋養免養<br>rking da                                       | isati<br>填瓷<br>模者<br>ays                                                                                                                                                                                                                | on thro<br>的表格力<br>交給費F<br>(exclud                                                  | ugh H<br>回本行<br>的性常<br>ling Sa                            | SBC II<br>城寺回<br>銀行・<br>sturday                               | nten<br>九龍<br>y, St          | net Bar<br>中央郵<br>inday                           | nking<br>RAISS<br>and p                            | , Fi<br>酸糖<br>publ                   |  |
| Name of Party to be Credited (The Beneficiary) 東第四一方(柳原A)  HKEX INFORMATION SERVICES LTD  My/Our Bank Name and Branch 本人(等)的報行系分行的表稿 |                                                                                                                                                                                                                                                                                                                         |                                                                                                                                                                                                                                                                                                                                                                                                                                                                                                                                                                                                                                                                                                                                                                                                                                                                                                                                                                                                                                                                                                                                                                                                                                                                                                                                                                                                                                                                                                                                                                                                                                                                                                                                                                                                                                                                                                                                                                                                                                                                                                                                                                                                                                                                                   |                                                                                                                       | Bank No.<br>銀行製碼                                                                               |                                                                          | Branch No. A<br>分行號碼                                                       |                                                                                                                                                                                                                                         |                                                                                     |                                                           | Account No. 戶口號碼                                              |                              |                                                   |                                                    |                                      |  |
|                                                                                                                                      |                                                                                                                                                                                                                                                                                                                         |                                                                                                                                                                                                                                                                                                                                                                                                                                                                                                                                                                                                                                                                                                                                                                                                                                                                                                                                                                                                                                                                                                                                                                                                                                                                                                                                                                                                                                                                                                                                                                                                                                                                                                                                                                                                                                                                                                                                                                                                                                                                                                                                                                                                                                                                                   |                                                                                                                       | 0 4                                                                                            | 7<br>Branc                                                               |                                                                            | 1                                                                                                                                                                                                                                       | 0 5                                                                                 | _                                                         | _                                                             | _                            | _                                                 | _                                                  | _                                    |  |
| My/Our Hani                                                                                                                          | K Name and Branch XA (8                                                                                                                                                                                                                                                                                                 | 9)图象行及分行的名称                                                                                                                                                                                                                                                                                                                                                                                                                                                                                                                                                                                                                                                                                                                                                                                                                                                                                                                                                                                                                                                                                                                                                                                                                                                                                                                                                                                                                                                                                                                                                                                                                                                                                                                                                                                                                                                                                                                                                                                                                                                                                                                                                                                                                                                                       | Bank<br>#F7 #                                                                                                         |                                                                                                | aranc<br>श्रीतिश्री                                                      |                                                                            |                                                                                                                                                                                                                                         | My/U                                                                                | ur Acc                                                    | ount N                                                        | 0. 3                         | 人 (等)                                             | mp.F                                               | - 190                                |  |
| My/Our Narr                                                                                                                          | ne(s) as recorded on Stateme                                                                                                                                                                                                                                                                                            | nt/Passbook (in Block Letters) 本人(                                                                                                                                                                                                                                                                                                                                                                                                                                                                                                                                                                                                                                                                                                                                                                                                                                                                                                                                                                                                                                                                                                                                                                                                                                                                                                                                                                                                                                                                                                                                                                                                                                                                                                                                                                                                                                                                                                                                                                                                                                                                                                                                                                                                                                                | 等)在結草                                                                                                                 | /存標上所紀                                                                                         | 伸的 名稱                                                                    | (請以美                                                                       | Ż E                                                                                                                                                                                                                                     | 推納房)                                                                                |                                                           |                                                               | _                            |                                                   |                                                    | L                                    |  |
|                                                                                                                                      |                                                                                                                                                                                                                                                                                                                         |                                                                                                                                                                                                                                                                                                                                                                                                                                                                                                                                                                                                                                                                                                                                                                                                                                                                                                                                                                                                                                                                                                                                                                                                                                                                                                                                                                                                                                                                                                                                                                                                                                                                                                                                                                                                                                                                                                                                                                                                                                                                                                                                                                                                                                                                                   |                                                                                                                       |                                                                                                |                                                                          |                                                                            |                                                                                                                                                                                                                                         |                                                                                     |                                                           |                                                               |                              |                                                   |                                                    |                                      |  |
| Contact Telep                                                                                                                        | 在 Telephone No. 適取電弧製紙 Maximum Limit for ang reasons Note ang : 原始的人 かまわかけ head with Each Payment ※X                                                                                                                                                                                                                    |                                                                                                                                                                                                                                                                                                                                                                                                                                                                                                                                                                                                                                                                                                                                                                                                                                                                                                                                                                                                                                                                                                                                                                                                                                                                                                                                                                                                                                                                                                                                                                                                                                                                                                                                                                                                                                                                                                                                                                                                                                                                                                                                                                                                                                                                                   |                                                                                                                       | l set as "unlimited". No                                                                       |                                                                          |                                                                            | Expiry Date (day/month/year) 別報日(日/月/年)<br>Note 班里: 引 black, this and herisation shall have effect writing<br>further notice and Enginy Date should be greater<br>than morely. 用機能・元素的自動性を開始を開始<br>用意思を可能用限用器の自動性を開始。<br>用意思を可能用限用器の自動性 |                                                                                     |                                                           |                                                               |                              |                                                   |                                                    |                                      |  |
| My/Our Addr                                                                                                                          |                                                                                                                                                                                                                                                                                                                         |                                                                                                                                                                                                                                                                                                                                                                                                                                                                                                                                                                                                                                                                                                                                                                                                                                                                                                                                                                                                                                                                                                                                                                                                                                                                                                                                                                                                                                                                                                                                                                                                                                                                                                                                                                                                                                                                                                                                                                                                                                                                                                                                                                                                                                                                                   | L                                                                                                                     |                                                                                                | _                                                                        |                                                                            |                                                                                                                                                                                                                                         | 1                                                                                   | 1                                                         | _                                                             |                              |                                                   |                                                    |                                      |  |
| Debtor Name<br>Note 批算: Pl                                                                                                           | Debt<br>(Refe                                                                                                                                                                                                                                                                                                           | r Referenc                                                                                                                                                                                                                                                                                                                                                                                                                                                                                                                                                                                                                                                                                                                                                                                                                                                                                                                                                                                                                                                                                                                                                                                                                                                                                                                                                                                                                                                                                                                                                                                                                                                                                                                                                                                                                                                                                                                                                                                                                                                                                                                                                                                                                                                                        | е (Сотр<br>ка уюм:                                                                                                    | ulsory i<br>elf and                                                                            | Fiel<br>the p                                                            | d) H M                                                                     | 人編號<br>becm                                                                                                                                                                                                                             | (BM2<br>dited \$                                                                    | (A)<br>(A)                                                | MER                                                           | 一方概                          | a of                                              |                                                    |                                      |  |
|                                                                                                                                      | For HSBC Customer Only)                                                                                                                                                                                                                                                                                                 |                                                                                                                                                                                                                                                                                                                                                                                                                                                                                                                                                                                                                                                                                                                                                                                                                                                                                                                                                                                                                                                                                                                                                                                                                                                                                                                                                                                                                                                                                                                                                                                                                                                                                                                                                                                                                                                                                                                                                                                                                                                                                                                                                                                                                                                                                   |                                                                                                                       |                                                                                                |                                                                          |                                                                            | Ι                                                                                                                                                                                                                                       |                                                                                     |                                                           |                                                               |                              |                                                   |                                                    | I                                    |  |
| 2. I/We agre<br>本人(等)<br>3. I/We join<br>any such<br>4. I/We und<br>date (as s<br>for the tr.<br>Bank will<br>authorisa:             | ee that my/our Bank shall n<br>同意本人(等) 密数行聲描述<br>ndy and severally accept full<br>transfer(s). 和因該等轉版可<br>erstand that I/we must mai<br>specified in the instructions<br>anafer authorised herein. I<br>Il be entitled, at its absolution<br>tion at any time without no<br>cout prior notice that the<br>明日本人(等) 强在现的转 | (4) 等)的FIT計画報子上接京人・告告、<br>からめ間度はあるな可能が特殊を担任です。<br>総等等機関加索所属を加充任党学本人<br>におりの記述を対象を対象を対象を対象を<br>本人(等)的FIT計画程度(減今現場)<br>はおいまが記述している。<br>いるのでは、<br>いるのでは、<br>いるのでは、<br>いるのでは、<br>いるのでは、<br>いるのでは、<br>いるのでは、<br>いるのでは、<br>いるのでは、<br>いるのでは、<br>いるのでは、<br>いるのでは、<br>いるのでは、<br>いるのでは、<br>いるのでは、<br>いるのでは、<br>いるのでは、<br>いるのでは、<br>いるのでは、<br>いるのでは、<br>いるのでは、<br>いるのでは、<br>いるのでは、<br>いるのでは、<br>いるのでは、<br>いるのでは、<br>いるのでは、<br>いるのでは、<br>いるのでは、<br>いるのでは、<br>いるのでは、<br>いるのでは、<br>いるのでは、<br>いるのでは、<br>いるのでは、<br>いるのでは、<br>いるのでは、<br>いるのでは、<br>いるのでは、<br>いるのでは、<br>いるのでは、<br>いるのでは、<br>いるのでは、<br>いるのでは、<br>いるのでは、<br>いるのでは、<br>いるのでは、<br>いるのでは、<br>いるのでは、<br>いるのでは、<br>いるのでは、<br>いるのでは、<br>いるのでは、<br>いるのでは、<br>いるのでは、<br>いるのでは、<br>いるのでは、<br>いるのでは、<br>いるのでは、<br>いるのでは、<br>いるのでは、<br>いるのでは、<br>いるのでは、<br>いるのでは、<br>いるのでは、<br>いるのでは、<br>いるのでは、<br>いるのでは、<br>いるのでは、<br>いるのでは、<br>いるのでは、<br>いるのでは、<br>いるのでは、<br>いるのでは、<br>いるのでは、<br>いるのでは、<br>いるのでは、<br>いるのでは、<br>いるのでは、<br>いるのでは、<br>いるのでは、<br>いるのでは、<br>いるのでは、<br>いるのでは、<br>いるのでは、<br>いるのでは、<br>いるのでは、<br>いるのでは、<br>いるのでは、<br>いるのでは、<br>いるのでは、<br>いるのでは、<br>いるのでは、<br>いるのでは、<br>いるのでは、<br>いるのでは、<br>いるのでは、<br>いるのでは、<br>いるのでは、<br>いるのでは、<br>いるのでは、<br>いるのでは、<br>いるのでは、<br>いるのでは、<br>いるのでは、<br>いるのでは、<br>いるのでは、<br>いるのでは、<br>いるのでは、<br>いるのでは、<br>いるのでは、<br>いるのでは、<br>いるのでは、<br>いるのでは、<br>いるのでは、<br>いるのでは、<br>いるのでは、<br>いるのでは、<br>いるのでは、<br>いるのでは、<br>いるのでは、<br>いるのでは、<br>いるのでは、<br>いるのでは、<br>いるのでは、<br>いるのでは、<br>いるのでは、<br>いるのでは、<br>いるのでは、<br>いるのでは、<br>いるのでは、<br>いるのでは、<br>いるのでは、<br>いるのでは、<br>いるのでは、<br>いるのでは、<br>いるのでは、<br>いるのでは、<br>いるのでは、<br>いるのでは、<br>いるのでは、<br>いるのでは、<br>いるのでは、<br>いるのでは、<br>いるのでは、<br>いるのでは、<br>いるのでは、<br>いるのでは、<br>いるのでは、<br>いるのでは、<br>いるのでは、<br>いるのでは、<br>いるのでは、<br>いるのでは、<br>いるのでは、<br>いるのでは、<br>いるのでは、<br>いるのでは、<br>いるのでは、<br>いるのでは、<br>いるのでは、<br>いるのでは、<br>いるのでは、<br>いるのでは、<br>いるのでは、<br>いるのでは、<br>いるのでは、<br>いるのでは、<br>いるのでは、<br>いるのでは、<br>いるのでは、<br>いるのでは、<br>いるのでは、<br>いるのでは、<br>いるのでは、<br>いるでは、<br>いるでは、<br>いるでは、<br>いるでは、<br>いるでは、<br>いるでは、<br>いるでは、<br>いるでは、<br>いるでは、<br>いるでは、<br>いるでは、<br>いるでは、<br>いるでは、<br>いるでは、<br>いるでは、<br>いるでは、<br>いるでは、<br>いるでは、<br>いるでは、<br>いるでは、<br>いるでは、<br>いるで<br>いるで<br>いる。<br>いるで<br>いる。<br>いるで<br>いる。<br>いる。<br>いる。<br>いる。<br>いる。<br>いる。<br>いる。<br>いる。<br>いる。<br>いる<br>いる。<br>いる。 | not notice<br>(等)。<br>in crease in<br>電大増加)<br>one busine<br>one ficiary<br>ficient fun<br>isfer in wi<br>one of doub | existing or<br>本人(等)<br>ss day (bef<br>and/or its b<br>ds in my/or<br>ich event<br>t, the Bank | verdraft<br>順共同思<br>fore the<br>anker a<br>ar accor<br>the Ban<br>may co | on my<br>個別承報<br>close of<br>nd/or its<br>unt to m<br>k may l<br>incel the | f bar<br>f bar<br>s bar<br>leet<br>levy<br>is an                                                                                                                                                                                        | accour<br>mach banker's c<br>any tm<br>its usu                                      | nking<br>orresp<br>ns fer<br>al cha<br>tion at            | hours) ondent authori rges a t its so                         | y ari                        | iore them time<br>herein<br>may ca<br>iscretion   | to ti<br>to ti<br>to ti<br>i, my<br>incel<br>on at | s fer<br>ime)<br>/our<br>this<br>any |  |
| 本人(等)<br>內備有足夠<br>銀行可敬助<br>5. This dire<br>no transa-<br>the direct<br>本直接付<br>月內未有移<br>6. I/We agre<br>prior to ti<br>本人(等)         | ct debit authorisation shall<br>ction is performed on my/o<br>debit arrangement without<br>大規模音樂廳頭生效直生另行機<br>课本技權训作的結果的記錄:<br>ee that any notice of cancell<br>he date on which such canc                                                                                                                               | 受機構解反は領域地大人(等)、為電機<br>have effect unell further notice or until<br>ur account under such authorisation in<br>prior notice to me'us, even though th<br>和為上級技工上列列配[加上(以保守市<br>本人(等)) 動展行際緩飛切跡 支援<br>attion or variation of this authorisation<br>ellation/variation is to take effect.<br>世種機會的任何機能,保護等必要的                                                                                                                                                                                                                                                                                                                                                                                                                                                                                                                                                                                                                                                                                                                                                                                                                                                                                                                                                                                                                                                                                                                                                                                                                                                                                                                                                                                                                                                                                                                                                                                                                                                                                                                                                                                                                                                                                                                                                                          | を見物数項が<br>疑問。本人<br>il the expir<br>for a conti<br>e authoris<br>を写的日期2<br>安緒前音楽<br>n which I/                         | :付鉄等授權<br>(等)的銀行<br>y date writ<br>nuous perio<br>dion has no<br>準)・本人<br>另行通知本人<br>we may giv | 轉展,才<br>f 可隨時<br>ten abo<br>od of 30<br>ot expire<br>(等) 目<br>(等) 目      | :人(等)<br>け行決定<br>ve (whi<br>months<br>ed or the<br>単知本人<br>のur Ba          | 的<br>飲物<br>chev<br>s, m<br>ere i<br>( ( )<br>便權<br>n k s                                                                                                                                                                                | 見行有差<br>鉄等授権<br>vershal<br>y/our E<br>s no ex<br>多) 己級<br>書並未発<br>hall be           | 財酌情<br>轉版且<br>l first<br>lank re<br>piry da<br>文的直<br>期成本 | 毋順理<br>occur)<br>eserver<br>ate for<br>接付數<br>有註明             | 知本<br>the<br>the<br>授權<br>授權 | 人(等)<br>We agr<br>right:<br>author<br>カドロ状<br>列期日 | ee that to can isatio                              | ncel<br>n.<br>+sa                    |  |
| 本人(等)<br>內備有足夠<br>銀行可敬助<br>5. This dire<br>no transa-<br>the direct<br>本直接付<br>月內未有移<br>6. I/We agre<br>prior to ti<br>本人(等)         | et debit authorisation shall<br>ction is performed on mylo<br>debit arrangement without<br>及標本界鐵線土效宜至另行程<br>提本技程前作出地區的起身:<br>et 就相 any notice of cancell<br>the date on which such canc<br>同意:本人(等)取過減更改                                                                                                                | 受機構解反は領域地大人(等)、為電機<br>have effect unell further notice or until<br>ur account under such authorisation in<br>prior notice to me'us, even though th<br>和為上級技工上列列配[加上(以保守市<br>本人(等)) 動展行際緩飛切跡 支援<br>attion or variation of this authorisation<br>ellation/variation is to take effect.<br>世種機會的任何機能,保護等必要的                                                                                                                                                                                                                                                                                                                                                                                                                                                                                                                                                                                                                                                                                                                                                                                                                                                                                                                                                                                                                                                                                                                                                                                                                                                                                                                                                                                                                                                                                                                                                                                                                                                                                                                                                                                                                                                                                                                                                                          | を見物数項が<br>疑問。本人<br>il the expir<br>for a conti<br>e authoris<br>を写的日期2<br>安緒前音楽<br>n which I/                         | :付鉄等授權<br>(等)的銀行<br>y date writ<br>nuous perio<br>dion has no<br>準)・本人<br>另行通知本人<br>we may giv | 轉展,才<br>f 可隨時<br>ten abo<br>od of 30<br>ot expire<br>(等) 目<br>(等) 目      | :人(等)<br>け行決定<br>ve (whi<br>months<br>ed or the<br>単知本人<br>のur Ba          | 的<br>飲物<br>chev<br>s, m<br>ere i<br>( ( )<br>便權<br>n k s                                                                                                                                                                                | R行有絕<br>該等授權<br>vershal<br>vershal<br>vershal<br>s no e<br>F) 已設<br>審並未列<br>hall be | 財酌情<br>轉版且<br>l first<br>lank re<br>piry da<br>文的直<br>期成本 | 舞順艦<br>occur)<br>eserver<br>ate for<br>搬付數書<br>有註明<br>at leas | 知本<br>the<br>the<br>授權<br>授權 | 人(等)<br>We agr<br>right:<br>author<br>カドロ状<br>列期日 | ee that to can isatio                              | ncel<br>n.<br>+sa                    |  |

## **COMPLETE & SUBMIT**

# Direct Debit Authorisation Form (Download Link)

To: HKEX Finance Division 23/F, One Exchange Square 8 Connaught Place Central, Hong Kong