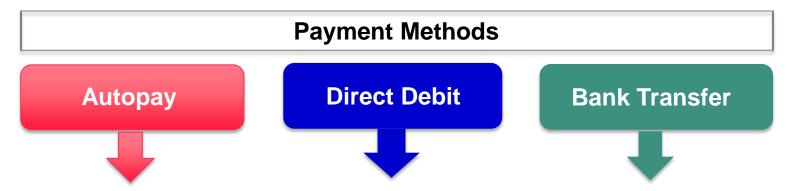

## **2018 Initiative – Autopay Arrangement**

## **New Bank Account for payments**

- Current Hang Seng Bank as receiving bank will remain active until <u>31 Dec 2018</u>
- Payments shall be deposited, transfer or wire to HSBC bank account.

New

Beneficiary : HKEX-IS Name of Bank : HSBC