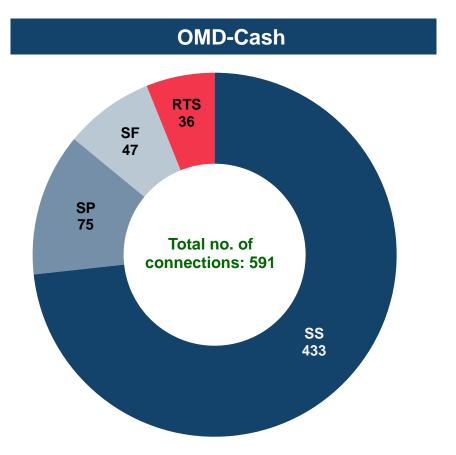

# Market Data Business Updates OMD Subscription Status of Direct Connection Clients

Securities Standard : SS (12 connections from MMDH)

Securities Premium : SP Securities FullTick : SF OMD-C Additional RTS : RTS