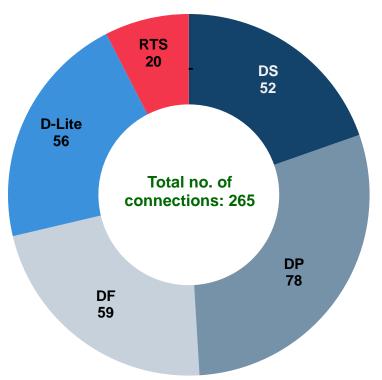

# Market Data Business Updates OMD Subscription Status of Direct Connection Clients

Securities Standard : SS (12 connections from MMDH)

Securities Premium : SP Securities FullTick : SF OMD-C Additional RTS : RTS

Derivatives Standard : DS
Derivatives Premium : DP
Derivatives FullTick : DF

Derivatives Lite : D-Lite (for EPs)

OMD-D Additional RTS : RTS As of Aug 2018