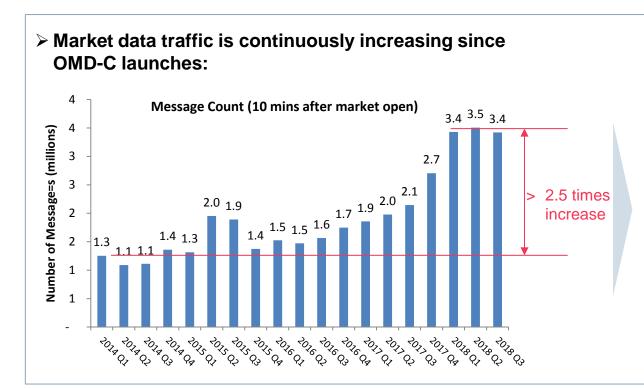

## 2018 Updates Market Overview – Real-time Data Vendors

■ Mainland + Overseas
■ Hong Kong Mainland 69 (49%) **Overseas** 71 (51%) 2012 2013 2014 2015 2016 Aug 

Number of Real-time Data Vendors almost doubled in the past 5 years