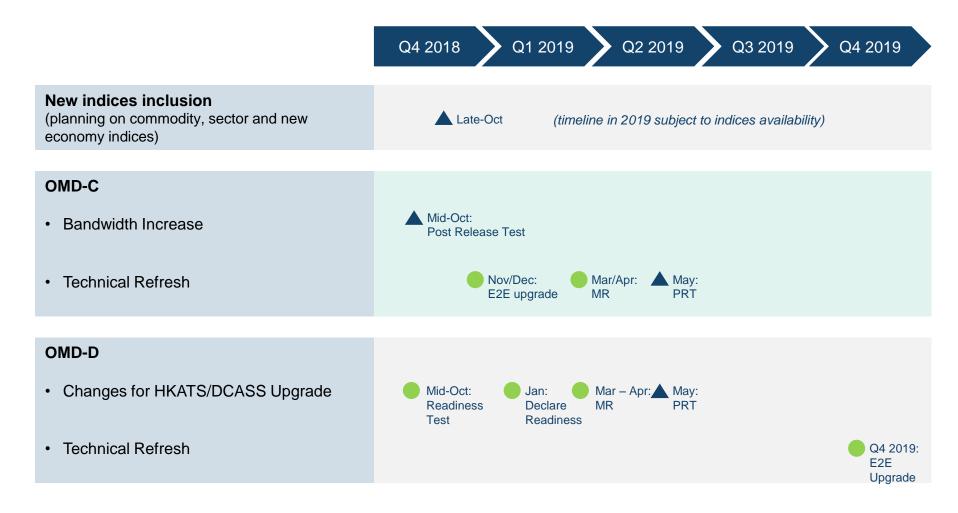

## **OMD-C (Bandwidth Upgrade)**

#### Timeline:

| Activity                         | Timeline              |
|----------------------------------|-----------------------|
| Client bandwidth reconfiguration | May – September 2018  |
| Market Rehearsals                | 22, 29 September 2018 |
| Rollout                          | Mid-October 2018      |

## **OMD-C (Technical Refresh)**

#### Timeline:

| Activity                | Timeline                 |
|-------------------------|--------------------------|
| E2E environment upgrade | November / December 2018 |
| Market Rehearsals       | March – April 2019       |
| Post Release Test       | May 2019                 |

## **OMD-D (Changes for HKATS/DCASS Upgrade)**

#### Timeline:

| Activity                            | Timeline           |
|-------------------------------------|--------------------|
| Provision of Canned Data            | October 2018       |
| Ready of Readiness Test Environment | October 2018       |
| OMD-D clients declare readiness     | Early January 2019 |
| Market Rehearsals                   | March – April 2019 |
| Launch                              | May 2019           |

## **OMD-D (Technical Refresh)**

#### Timeline:

| Activity                | Timeline     |
|-------------------------|--------------|
| E2E environment upgrade | Q4 2019      |
| Market Rehearsals       | Q4 / Q1 2020 |
| Post Release Test       | Q1 2020      |